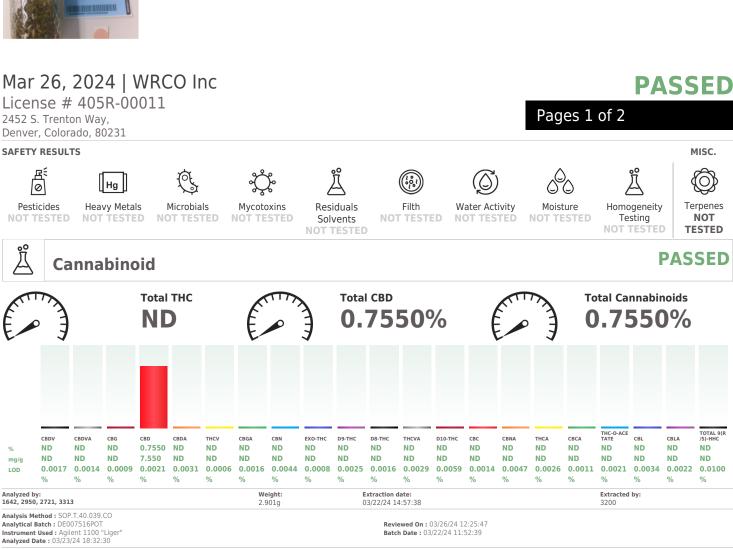

## **Certificate of Analysis**

WRCO Inc

2452 S. Trenton Way, Denver, Colorado, 80231 Telephone: (917) 328-5479 Email: scotts@stravacraftcoffee.com License #: 405R-00011 Sample : DE40322005-001 Sampled : 03/22/24 Ordered : 03/22/24

**Certificate of Analysis** 

Full spectrum cannabinoid analysis utilizing High Performance Liquid Chromatography with DAD detection (HPLC-UV). Method SOP.T.90.010.CO for reporting. Lower limit of linearity for all cannabinoids is 1 mg/L

## COMMENTS

\* Cannabinoid DE40322005-001POT

 ${\bf 1}$  - Measurement Uncertainty for delta-9 THC (wt%, Infused) 95% interval : 0.07, Measurement Uncertainty for THCA (wt%, Infused) 95% interval : 0.05